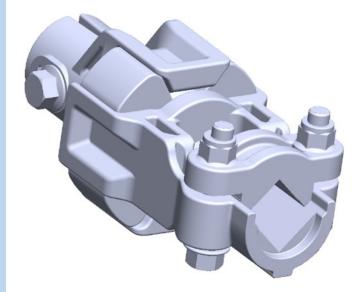

## The ICI Universal Coupler

**Driveline Coupler & Puck** 

## **Superior Engineering & Benefits**

- Allows quick and properly-aligned driveshaft connection for most square and round drive shaft sizes used in the industry: ONE product, MOST machines
- Designed to prevent failure in gearboxes or other hardware when operating in challenging field conditions
- Aluminum load arms are made of high strength aluminum alloy
- Heavy-duty urethane insert is
   UV and chemical resistant and is
   interchangeable with ICI's standard
   driveline coupler as well as OEM
   originals products
- One-Year Warranty
- Soft assembled from the factory for faster installation in the field