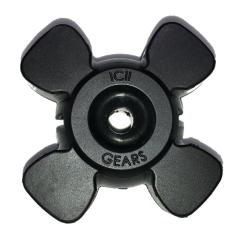

## The ICI Universal Coupler

**Driveline Coupler & Puck** 

## **Superior Engineering & Benefits**

- Allows quick and properly-aligned driveshaft connection for most square and round drive shaft sizes used in the industry: ONE product, MOST machines
- Designed to prevent failure in gearboxes or other hardware when operating in challenging field conditions
- Aluminum load arms are made of high strength aluminum alloy
- Heavy-duty urethane insert is
   UV and chemical resistant and is
   interchangeable with ICI's standard
   driveline coupler as well as OEM
   originals products
- One-Year Warranty
- Soft assembled from the factory for faster installation in the field