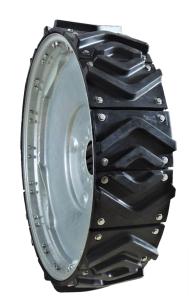

## **IRRI-Gator™ NPT-R Features**

- Segmented, Non-Pneumatic Tire (NPT)
  Design Eliminates Flat Tires
- Easy-to-Clean, Configurable Segments Offer Directional or Non-Directional Pattern
- Segments are Solid and Bolted Directly to the Rim, Preventing Slippage
- Lower Segment Profile Allows for Greater Loads & Wider Footprint
- Provides Excellent Floatation
- Rubberized Surface Reduces Shock and Resulting Wear to Gearbox
- Replaceable Segments are Easily Retrofitted, in the Event of Damage
- One-Year Warranty

## **Specifications**

- Outer Diameter (OD): 46"
- Segment Width: 12"
- Segment Count: 16
- Rim OD (nominal): 38"
- Bolt Pattern: 8" x 8"

**Non-Directional Configuration** 

**Directional Configuration**