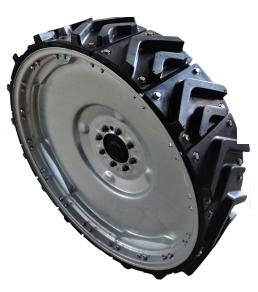

## **IRRI-Gator™ NPT-R Features**

- Segmented, Non-Pneumatic Tire (NPT)
  Design Eliminates Flat Tires
- Easy-to-Clean, Configurable Segments Offer Directional or Non-Directional Pattern
- Segments are Solid and Bolted Directly to the Rim, Preventing Slippage
- Lower Segment Profile Allows for Greater Loads & Wider Footprint
- Provides Excellent Floatation
- Rubberized Surface Reduces Shock and Resulting Wear to Gearbox
- Replaceable Segments are Easily Retrofitted, in the Event of Damage
- One-Year Warranty

## **Specifications**

- Outer Diameter (OD): 46"
- Segment Width: 12"
- Segment Count: 16
- Rim OD (nominal): 38"
- Bolt Pattern: 8" x 8"

**Non-Directional Configuration** 

**Directional Configuration**