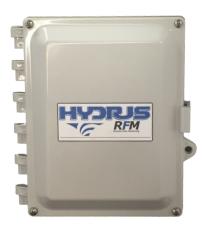

Irrigation Components International, Inc. is now offering **RFM**<sup>™</sup> Remote Flow Monitoring technology. Our product is easily installed on most flow meters that have a pulse output and offers multiple sensor monitoring options.

## Key Features:

- System monitoring from your computer, tablet or smart phone devices
- Simple, plug-and-play installation
- Monitor multiple sensors including: flow & pressure from the comfort of your home, office, or on the road
- Compatible with existing flow meters with pulse or MODBUS outputs\*
- Affordable and Proven Technology
- Real-time monitoring for system calibration available (requires MODBUS)
- Assembled in the USA