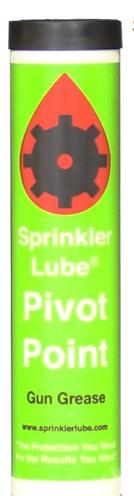

# Sprinkler Lube Pivot Point Gun Grease

is designed for use in the center pivot point and corner/swing arm bushings. Pivot Grease can also be used in other bushing applications such as "Bender Joint" bushings.

#### **FEATURES:**

- Carries Heavy Loads
- Resists Water
- · Stays where you put it

#### **BENEFITS:**

- Stops Pivot Point Popping
- Pivot Point Grease won't break down
- Lubricates bushings longer

\*\*Pivot Grease should not be used in bearings, with the exception that it may be used in the bearings of steering gearboxes that are used on a swing arm corner system, that have a grease zerk in them.

#### Product is available in:

- 14.1 oz tubes (sold in 10 packs)
- 120 lb Kegs