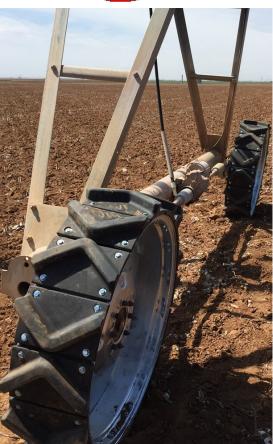

## **IRRI-Gator**<sup>™</sup> **NPT**

46"

12"

16

8" x 8"

## **Product Features:**

- Segmented Non-Pneumatic Tire (NPT) design
- Configurable tread pattern
- Eliminates flat tires
- Eliminates UV rot
- Self-cleaning segments
- Reduces and maintenance costs

## **Tire Specs**:

46" Diameter:

- Outer Diameter (OD):
- Segment Width:
- Segment Count:
- Rim OD (nominal): 38"
- Bolt Pattern:

**Directional Configuration** 

**Non-Directional Configuration** 